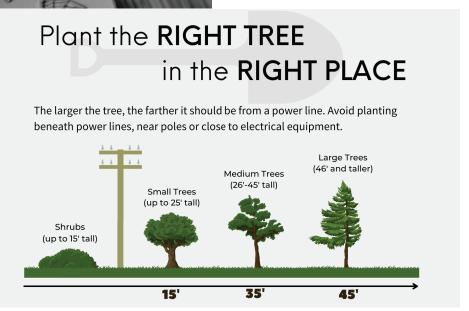

## Selecting a tree?

If you are considering planting a tree, carefully select its location before you begin digging. Also, call 8-1-1 before you break ground to get underground utilities marked. If trees are planted in the wrong location, they can be expensive to maintain and even dangerous. Safe Electricity offers tips on how to pick an optimal location.

A mature height of fewer than 15 feet is recommended if planting near lines. Some trees that are generally not tall enough to interfere with lines include crabapple, honeysuckle, juniper, flowering dogwood and hawthorn.

Trees should never be planted directly under power lines, near poles or too close to electrical equipment.

Once you have a tree selected, call 8-1-1 before putting a shovel to the ground. The "Call Before You Dig" number is a free service that locates and marks public underground utilities in your yard or on your land. Call several business days before you plan to dig. Locators will mark public underground utilities such as electric, gas, water, cable and fiber. The service does not mark privately owned lines or pipes.